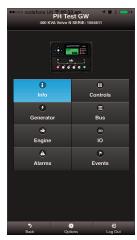

# **DSEWebNet**® MART DEVICE APPLICATION

Designed for use on smart phones and tablet devices, the software has a fast response time so that you are able to monitor and control your DSE control module, anywhere in the world.

You are able to view and control all modules that are connected to your DSEWebNet account. Realtime instrumentation, alarms, notifications, input & output status and historic data graphs, provide the highest degree of engineering/maintenance flexibility.

## ADVANCED COMMUNICATIONS **SOLUTION**

WEB BASED CONTROL AND MONITORING SOLUTION FOR DSE CONTROL MODULES, **NOW AVAILABLE IN A SMART DEVICE** APPLICATION.

The DSEWebNet Mobile Application is designed to give the ultimate remote access to your genset system - for busy engineers on the move this is a 'must have' tool!