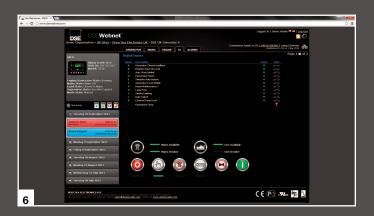

MULTIPLE AND CONFIGURABLE SCREENS ARE AVAILABLE TO SHOW A COMPREHENSIVE LIST OF ENGINE, GENERATOR, MAINS AND SYSTEM INFORMATION.

DSEWebNet® REQUIRES ONE OR MORE DSEWebNet® Gateway DEVICES CONNECTED TO SUPPORTED DSE CONTROLLERS TO UTILISE ALL OF THE AVAILABLE FEATURES.

### Screen examples show the following information:

- Global mapping shows multiple site locations
- 2. Aerial view of a single site location with multiple generators
- 3. Multiple or single site generator event recording & monitoring
- 4. Engine monitoring
- 5. Generator & mains monitoring
- 6. DSE controller input & output state diagnostics