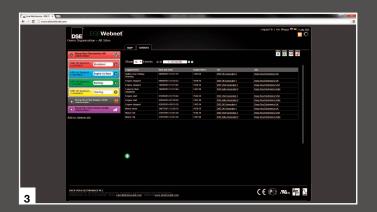

### Screen examples show the following information:

- Global mapping shows multiple site locations
- 2. Aerial view of a single site location with multiple generators
- 3. Multiple or single site generator event recording & monitoring
- 4. Engine monitoring
- 5. Generator & mains monitoring
- 6. DSE controller input & output state diagnostics