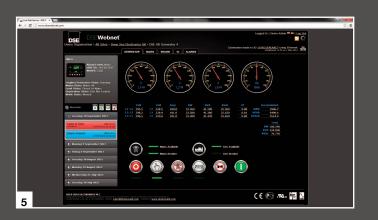

MULTIPLE AND CONFIGURABLE SCREENS ARE AVAILABLE TO SHOW A COMPREHENSIVE LIST OF ENGINE, GENERATOR, MAINS AND SYSTEM INFORMATION.

DSEWebNet® REQUIRES ONE OR MORE DSEWebNet® Gateway DEVICES CONNECTED TO SUPPORTED DSE CONTROLLERS TO UTILISE ALL OF THE AVAILABLE FEATURES.

### Screen examples show the following information:

- Global mapping shows multiple site locations
- 2. Aerial view of a single site location with multiple generators
- 3. Multiple or single site generator event recording & monitoring
- 4. Engine monitoring
- 5. Generator & mains monitoring
- 6. DSE controller input & output state diagnostics