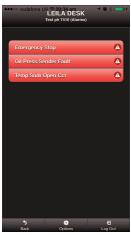

You are able to view and control all modules that are connected to your DSEWebNet account. Realtime instrumentation, alarms, notifications, input & output status and historic data graphs, provide the highest degree of engineering/maintenance flexibility.