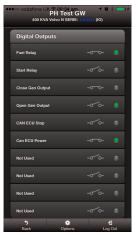

You are able to view and control all modules that are connected to your DSEWebNet account. Realtime instrumentation, alarms, notifications, input & output status and historic data graphs, provide the highest degree of engineering/maintenance flexibility.