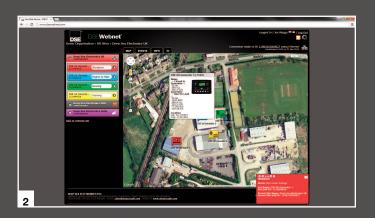

MULTIPLE AND CONFIGURABLE SCREENS ARE AVAILABLE TO SHOW A COMPREHENSIVE LIST OF ENGINE, GENERATOR, MAINS AND SYSTEM INFORMATION.

DSEWebNet® REQUIRES ONE OR MORE DSEWebNet® Gateway DEVICES CONNECTED TO SUPPORTED DSE CONTROLLERS TO UTILISE ALL OF THE AVAILABLE FEATURES.

### Screen examples show the following information:

- Global mapping shows multiple site locations
- 2. Aerial view of a single site location with multiple generators
- 3. Multiple or single site generator event recording & monitoring
- 4. Engine monitoring
- 5. Generator & mains monitoring
- 6. DSE controller input & output state diagnostics