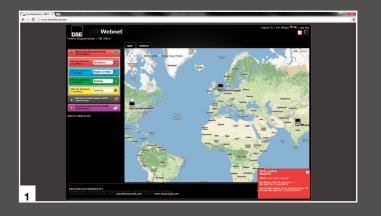

### Screen examples show the following information:

- Global mapping shows multiple site locations
- 2. Aerial view of a single site location with multiple generators
- 3. Multiple or single site generator event recording & monitoring
- 4. Engine monitoring
- 5. Generator & mains monitoring
- 6. DSE controller input & output state diagnostics