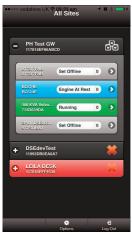

# **DSEWebNet**® MART DEVICE APPLICATION

Designed for use on smart phones and tablet devices, the software has a fast response time so that you are able to monitor and control your DSE control module, anywhere in the world.

You are able to view and control all modules that are connected to your DSEWebNet account. Realtime instrumentation, alarms, notifications, input & output status and historic data graphs, provide the highest degree of engineering/maintenance flexibility.

## ADVANCED COMMUNICATIONS **SOLUTION**

WEB BASED CONTROL AND MONITORING SOLUTION FOR DSE CONTROL MODULES, **NOW AVAILABLE IN A SMART DEVICE** APPLICATION.

The DSEWebNet Mobile Application is designed to give the ultimate remote access to your genset system - for busy engineers on the move this is a 'must have' tool!