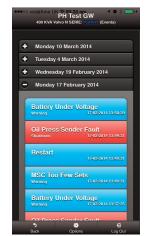

You are able to view and control all modules that are connected to your DSEWebNet account. Realtime instrumentation, alarms, notifications, input & output status and historic data graphs, provide the highest degree of engineering/maintenance flexibility.