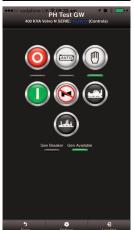

# **DSEWebNet**® MART DEVICE APPLICATION

Designed for use on smart phones and tablet devices, the software has a fast response time so that you are able to monitor and control your DSE control module, anywhere in the world.

You are able to view and control all modules that are connected to your DSEWebNet account. Realtime instrumentation, alarms, notifications, input & output status and historic data graphs, provide the highest degree of engineering/maintenance flexibility.

## ADVANCED COMMUNICATIONS **SOLUTION**

WEB BASED CONTROL AND MONITORING SOLUTION FOR DSE CONTROL MODULES, **NOW AVAILABLE IN A SMART DEVICE** APPLICATION.

The DSEWebNet Mobile Application is designed to give the ultimate remote access to your genset system - for busy engineers on the move this is a 'must have' tool!