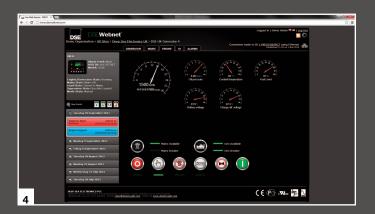

MULTIPLE AND CONFIGURABLE SCREENS ARE AVAILABLE TO SHOW A COMPREHENSIVE LIST OF ENGINE, GENERATOR, MAINS AND SYSTEM INFORMATION.

DSEWebNet® REQUIRES ONE OR MORE DSEWebNet® Gateway DEVICES CONNECTED TO SUPPORTED DSE CONTROLLERS TO UTILISE ALL OF THE AVAILABLE FEATURES.

### Screen examples show the following information:

- Global mapping shows multiple site locations
- 2. Aerial view of a single site location with multiple generators
- 3. Multiple or single site generator event recording & monitoring
- 4. Engine monitoring
- 5. Generator & mains monitoring
- 6. DSE controller input & output state diagnostics