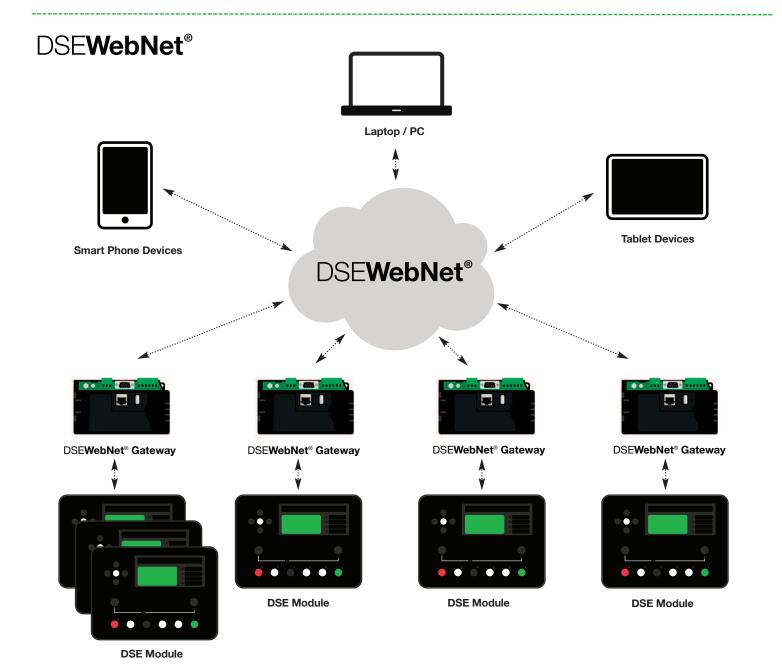

On-screen information presents real-time generator and system information in an easy to use format with a flexible means of data transmission through Ethernet or GSM 3G via the DSEWebNet® Gateway device. Location information can be provided by an external GPS antenna connected to the DSEWebNet® Gateway device.

The DSEWebNet® Gateway device provides the user with full and instant access to the DSEWebNet® system. A single Gateway device can be connected to a maximum of five supported DSE controllers. This creates a vast and extensively featured remote control and monitoring solution.

An unlimited number of DSE**WebNet**® users can access a single Gateway device. Additionally a single user can access up to fifty Gateway devices. To gain access to either the Gateway device or DSE**WebNet**®, secure login information is required. This low cost solution makes the system a secure and effective remote control and monitoring solution for multiple users and sites.

MULTIPLE AND CONFIGURABLE SCREENS ARE AVAILABLE TO SHOW A COMPREHENSIVE LIST OF ENGINE, GENERATOR, MAINS AND SYSTEM INFORMATION.

DSEWebNet® REQUIRES ONE OR MORE DSEWebNet® Gateway DEVICES CONNECTED TO SUPPORTED DSE CONTROLLERS TO UTILISE ALL OF THE AVAILABLE FEATURES.