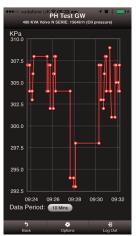

You are able to view and control all modules that are connected to your DSEWebNet account. Realtime instrumentation, alarms, notifications, input & output status and historic data graphs, provide the highest degree of engineering/maintenance flexibility.