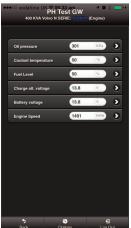

# **DSEWebNet**® MART DEVICE APPLICATION

Designed for use on smart phones and tablet devices, the software has a fast response time so that you are able to monitor and control your DSE control module, anywhere in the world.

You are able to view and control all modules that are connected to your DSEWebNet account. Realtime instrumentation, alarms, notifications, input & output status and historic data graphs, provide the highest degree of engineering/maintenance flexibility.

## ADVANCED COMMUNICATIONS **SOLUTION**

WEB BASED CONTROL AND MONITORING SOLUTION FOR DSE CONTROL MODULES, **NOW AVAILABLE IN A SMART DEVICE** APPLICATION.

The DSEWebNet Mobile Application is designed to give the ultimate remote access to your genset system - for busy engineers on the move this is a 'must have' tool!