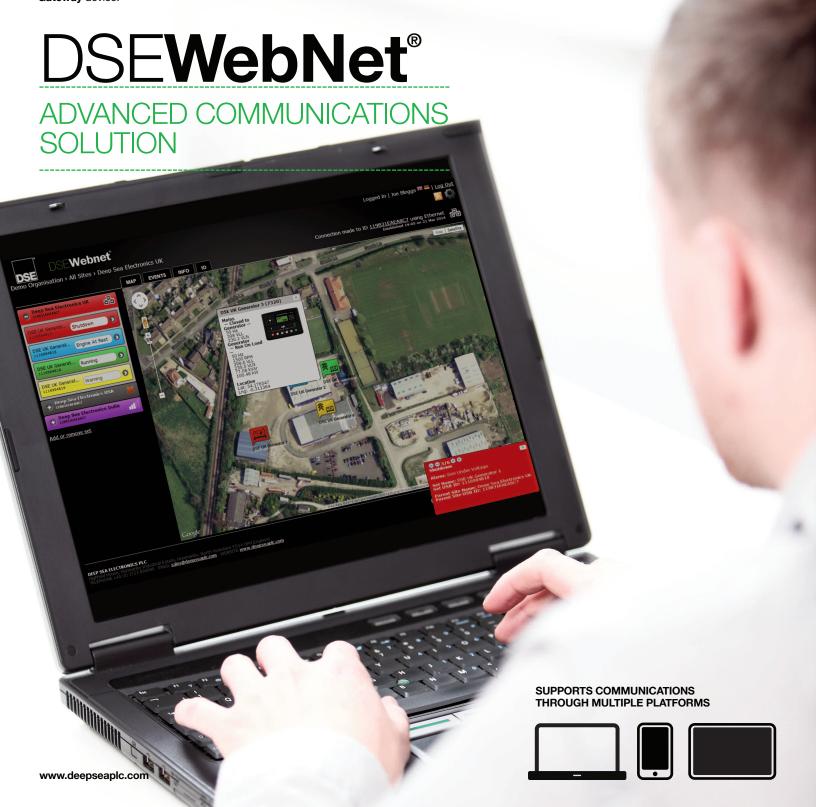

DSE**WebNet**® provides a web-based control and monitoring solution for DSE control modules all over the globe.

DSE**WebNet**® supports single or multi-set systems via a range of devices, which support a suitable internet browser. This includes Laptop / PC, Smart Phone or Tablet devices.

## ADVANCED COMMUNICATIONS **SOLUTION**

WEB BASED CONTROL AND MONITORING SOLUTION FOR DSE CONTROL MODULES, **NOW AVAILABLE IN A SMART DEVICE** APPLICATION.

The DSEWebNet Mobile Application is designed to give the ultimate remote access to your genset system - for busy engineers on the move this is a 'must have' tool!