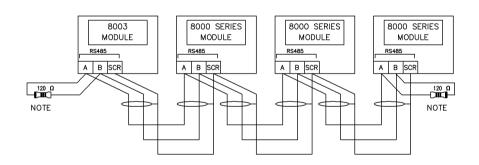

# **TYPICAL WIRING DIAGRAM**

Δ

NOTE: For RS485 communication use two core screened twisted pair cable with 120 $\Omega$  impedance. Recommended cable type is Belden 9841 or direct equivalent to give a max distance of 1200m (1.2km).

NOTE

A 120 DHM TERMINATION RESISTOR MUST BE FITTED TO THE FIRST AND LAST UNIT ON THE RS485 LINK