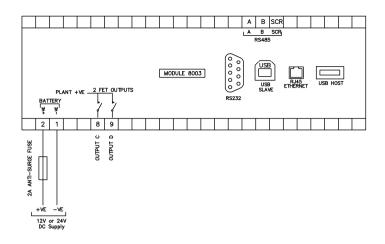

# **TYPICAL WIRING DIAGRAM**

Δ

NOTE: For RS485 communication use two core screened twisted pair cable with 120 $\Omega$  impedance. Recommended cable type is Belden 9841 or direct equivalent to give a max distance of 1200m (1.2km).