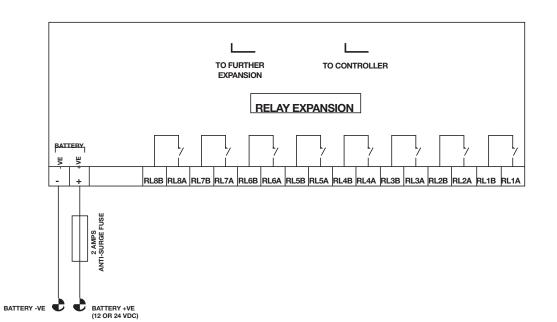

# FEATURES

- 8 configurable relay contacts Plug and socket host connection
- for quick and easy set-up • Two DSE157 modules can be linked together to provide 16 additional outputs (DSE53xx and DSE55xx modules only).

## **CONFIGURATION**

The DSE157 is configured via the host control module and PC software.

Relay contacts can be configured to be either:

de-energised - open on commandenergised - close on command

When using two DSE157's together, each module needs to be identified as either 'A' or 'B'. This can be done via the small selector switch on the circuit board.

#### DC SUPPLY

The DSE157 is powered from the plant battery or from a low voltage supply between 8V and 35V continuous. It is able to survive 0V for 50ms during cranking, providing supply was at least 10V before dropout and supply recovers to 5V. This is achieved without the need for internal batteries.

#### MAXIMUM OPERATING CURRENT 120mA @ 12V, 70mA @ 24V

MAXIMUM STANDBY CURRENT 25mA @ 12V, 18mA @ 24V

AUXILIARY RELAY CONTACTS 5Amp DC rated voltage free

#### SELECTOR SWITCHES

Test - Operates all relays to test operation Unused - No function Enable Lamp Test - Relays will energise on receipt of a lamp test signal from host module A/B Select - Determines whether the 157 responds to signals for expansion A or B relays

## INDICATIONS

Lit LED - Power On Flashing LED - Link lost (to controller) 8 Relay active LED's